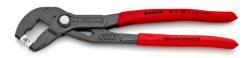

### **Hose Clamp Pliers**

For Click clamps

- To open and close Click clamps
- Rotating jaw inserts for the safe actuation of clamps in any position
- Good leverage which allows clamps to be opened and closed again comfortably and easily without a great deal of effort
- For easy working on fuel hoses, vacuum pipes and suction nozzles and many other applications
- Additional function: detach hoses gently using the serrated jaw
- Slim head design; narrow head width, rotating grip inserts make this an ideal tool, especially in confined areas
- Chrome vanadium electric steel, forged, oil-hardened