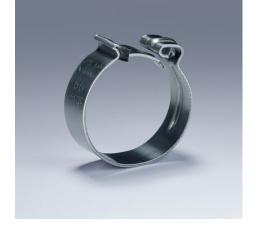

### **Hose Clamp Pliers**

For Click clamps

- To open and close Click clamps
- Rotating jaw inserts for the safe actuation of clamps in any position
- Good leverage which allows clamps to be opened and closed again comfortably and easily without a great deal of effort
- For easy working on fuel hoses, vacuum pipes and suction nozzles and many other applications
- Additional function: detach hoses gently using the serrated jaw
- Slim head design; narrow head width, rotating grip inserts make this an ideal tool, especially in confined areas
- Chrome vanadium electric steel, forged, oil-hardened