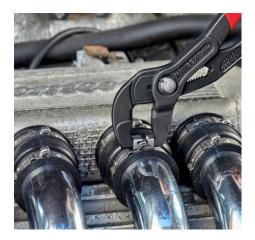

### **Hose Clamp Pliers**

For Click clamps

- To open and close Click clamps
- Rotating jaw inserts for the safe actuation of clamps in any position
- Good leverage which allows clamps to be opened and closed again comfortably and easily without a great deal of effort
- For easy working on fuel hoses, vacuum pipes and suction nozzles and many other applications
- Additional function: detach hoses gently using the serrated jaw
- Slim head design; narrow head width, rotating grip inserts make this an ideal tool, especially in confined areas
- Chrome vanadium electric steel, forged, oil-hardened