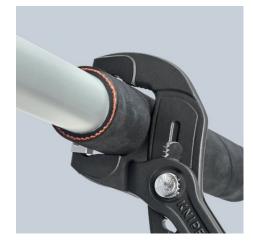

### **Hose Clamp Pliers**

For Click clamps

- To open and close Click clamps
- Rotating jaw inserts for the safe actuation of clamps in any position
- Good leverage which allows clamps to be opened and closed again comfortably and easily without a great deal of effort
- For easy working on fuel hoses, vacuum pipes and suction nozzles and many other applications
- Additional function: detach hoses gently using the serrated jaw
- Slim head design; narrow head width, rotating grip inserts make this an ideal tool, especially in confined areas
- Chrome vanadium electric steel, forged, oil-hardened