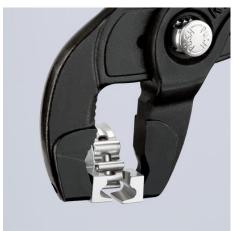

### **Hose Clamp Pliers**

For Click clamps

- To open and close Click clamps
- Rotating jaw inserts for the safe actuation of clamps in any position
- Good leverage which allows clamps to be opened and closed again comfortably and easily without a great deal of effort
- For easy working on fuel hoses, vacuum pipes and suction nozzles and many other applications
- Additional function: detach hoses gently using the serrated jaw
- Slim head design; narrow head width, rotating grip inserts make this an ideal tool, especially in confined areas
- Chrome vanadium electric steel, forged, oil-hardened