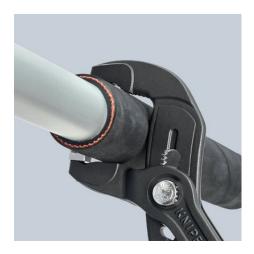

### **Hose Clamp Pliers**

For Click clamps

- To open and close Click clamps
- Rotating jaw inserts for the safe actuation of clamps in any position
- Good leverage which allows clamps to be opened and closed again comfortably and easily without a great deal of effort
- For easy working on fuel hoses, vacuum pipes and suction nozzles and many other applications
- Additional function: detach hoses gently using the serrated jaw
- Slim head design; narrow head width, rotating grip inserts make this an ideal tool, especially in confined areas
- Chrome vanadium electric steel, forged, oil-hardened