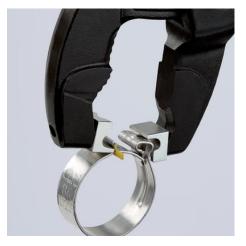

### **Hose Clamp Pliers**

For Click clamps

- To open and close Click clamps
- Rotating jaw inserts for the safe actuation of clamps in any position
- Good leverage which allows clamps to be opened and closed again comfortably and easily without a great deal of effort
- For easy working on fuel hoses, vacuum pipes and suction nozzles and many other applications
- Additional function: detach hoses gently using the serrated jaw
- Slim head design; narrow head width, rotating grip inserts make this an ideal tool, especially in confined areas
- Chrome vanadium electric steel, forged, oil-hardened