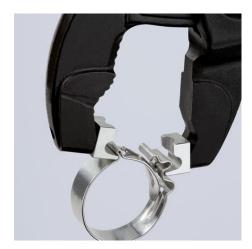

### **Hose Clamp Pliers**

For Click clamps

- To open and close Click clamps
- Rotating jaw inserts for the safe actuation of clamps in any position
- Good leverage which allows clamps to be opened and closed again comfortably and easily without a great deal of effort
- For easy working on fuel hoses, vacuum pipes and suction nozzles and many other applications
- Additional function: detach hoses gently using the serrated jaw
- Slim head design; narrow head width, rotating grip inserts make this an ideal tool, especially in confined areas
- Chrome vanadium electric steel, forged, oil-hardened