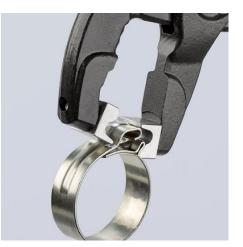

### **Hose Clamp Pliers**

For Click clamps

- To open and close Click clamps
- Rotating jaw inserts for the safe actuation of clamps in any position
- Good leverage which allows clamps to be opened and closed again comfortably and easily without a great deal of effort
- For easy working on fuel hoses, vacuum pipes and suction nozzles and many other applications
- Additional function: detach hoses gently using the serrated jaw
- Slim head design; narrow head width, rotating grip inserts make this an ideal tool, especially in confined areas
- Chrome vanadium electric steel, forged, oil-hardened