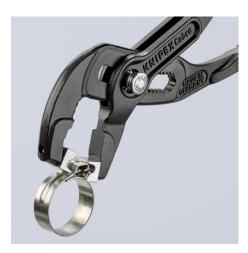

### **Hose Clamp Pliers**

For Click clamps

- To open and close Click clamps
- Rotating jaw inserts for the safe actuation of clamps in any position
- Good leverage which allows clamps to be opened and closed again comfortably and easily without a great deal of effort
- For easy working on fuel hoses, vacuum pipes and suction nozzles and many other applications
- Additional function: detach hoses gently using the serrated jaw
- Slim head design; narrow head width, rotating grip inserts make this an ideal tool, especially in confined areas
- Chrome vanadium electric steel, forged, oil-hardened