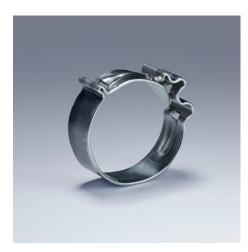

### **Hose Clamp Pliers**

For Click clamps

- To open and close Click clamps
- Rotating jaw inserts for the safe actuation of clamps in any position
- Good leverage which allows clamps to be opened and closed again comfortably and easily without a great deal of effort
- For easy working on fuel hoses, vacuum pipes and suction nozzles and many other applications
- Additional function: detach hoses gently using the serrated jaw
- Slim head design; narrow head width, rotating grip inserts make this an ideal tool, especially in confined areas
- Chrome vanadium electric steel, forged, oil-hardened