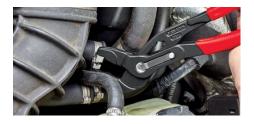

### **Hose Clamp Pliers**

For Click clamps

- To open and close Click clamps
- Rotating jaw inserts for the safe actuation of clamps in any position
- Good leverage which allows clamps to be opened and closed again comfortably and easily without a great deal of effort
- For easy working on fuel hoses, vacuum pipes and suction nozzles and many other applications
- Additional function: detach hoses gently using the serrated jaw
- Slim head design; narrow head width, rotating grip inserts make this an ideal tool, especially in confined areas
- Chrome vanadium electric steel, forged, oil-hardened